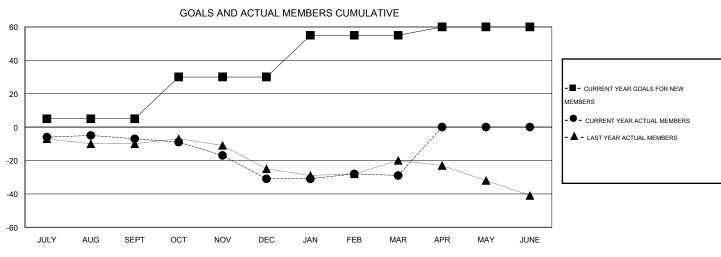

## MONTHLY MEMBERSHIP PROGRESS REPORT

District 11 B1

Results as of: 3/31/2015

**LOCATION MICHIGAN GMT:** THOMAS MATNEY GMT CA 1

|               |                  | Clubs             |                  |                  | Members               |                    |                                     |                    |                  |  |
|---------------|------------------|-------------------|------------------|------------------|-----------------------|--------------------|-------------------------------------|--------------------|------------------|--|
|               | RESUI            | LTS FOR 2014-2015 |                  |                  | RESULTS FOR 2014-2015 |                    |                                     |                    |                  |  |
| QUARTER       | NEW CLUB<br>GOAL | NEW CLUBS         | DROPPED<br>CLUBS | NET<br>GAIN/LOSS | QUARTER               | NEW MEMBER<br>GOAL | CHARTER AND<br>NEW MEMBERS<br>ADDED | DROPPED<br>MEMBERS | NET<br>GAIN/LOSS |  |
| JULY/AUG/SEPT | 0                | 0                 | 0                | 0                | JULY/AUG/SEPT         | 5                  | 13                                  | 20                 | -7               |  |
| OCT/NOV/DEC   | 1                | 0                 | 0                | 0                | OCT/NOV/DEC           | 25                 | 16                                  | 40                 | -24              |  |
| JAN/FEB/MAR   | 1                | 0                 | 0                | 0                | JAN/FEB/MAR           | 25                 | 23                                  | 21                 | 2                |  |
| APR/MAY/JUNE  | 0                | 0                 | 0                | 0                | APR/MAY/JUNE          | 5                  | 0                                   | 0                  | 0                |  |